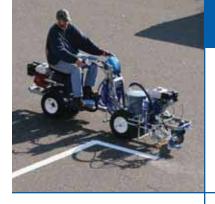

## LineDriver/LineDriver HD

## LineDriver

DESCRIPTION LineDriver PART #: 262004

LINEDRIVER SPECS:

**OPERATING SPEED:** 

Up to 10 mph (16 km/h) Reverse 6 mph (10 km/h)

FUEL

CAPACITY GAL (LTR): 0.95 (3.6)

**HONDA GX** 

## **LineDriver HD**

DESCRIPTION PART #: LineDriver HD 262005

LINEDRIVER HD SPECS:

OPERATING SPEED: Up to 10 mph

(16 km/h) Reverse 6 mph (10 km/h)

FUEL

CAPACITY GAL (L): 0.95 (3.6)

HONDA GX

ENGINE CC (HP): 200 (6.5)

STARTING SYSTEM: ProStart System

WEIGHT LBS (KG): 275 (125)

Patented dual foot pedal system for forward and reverse. Stripe without having to PUSH!

Why walk when you can ride? Graco offers two high performance LineDriver attachments to connect to your LineLazer striper to double your striping productivity. The LineDriver and LineDriver HD attachments provide the most innovative, user-friendly ride-on systems for the professional striping contractor.