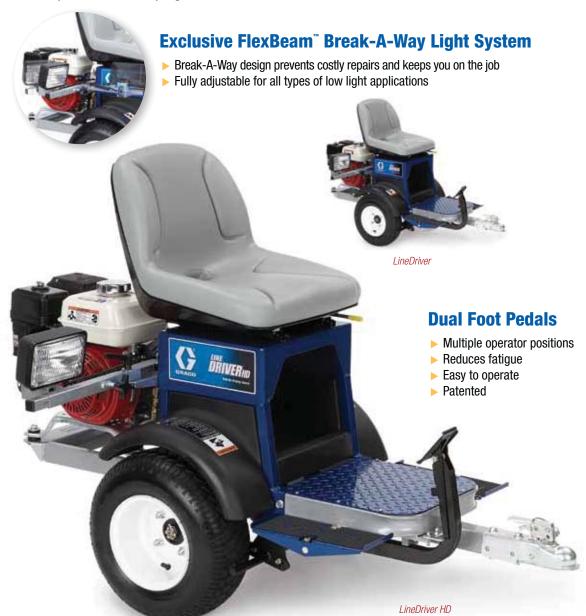

## LineDriver/LineDriver HD

## LineDriver

DESCRIPTION LineDriver PART #: 262004

LINEDRIVER SPECS:

**OPERATING SPEED:** 

Up to 10 mph (16 km/h) Reverse 6 mph (10 km/h)

FUEL

CAPACITY GAL (LTR): 0.95 (3.6)

**HONDA GX** 

## **LineDriver HD**

DESCRIPTION PART #: LineDriver HD 262005

LINEDRIVER HD SPECS:

OPERATING SPEED: Up to 10 mph

(16 km/h) Reverse 6 mph (10 km/h)

FUEL

CAPACITY GAL (L): 0.95 (3.6)

HONDA GX

ENGINE CC (HP): 200 (6.5)

STARTING SYSTEM: ProStart System

WEIGHT LBS (KG): 275 (125)

Patented dual foot pedal system for forward and reverse. Stripe without having to PUSH!

Why walk when you can ride? Graco offers two high performance LineDriver attachments to connect to your LineLazer striper to double your striping productivity. The LineDriver and LineDriver HD attachments provide the most innovative, user-friendly ride-on systems for the professional striping contractor.