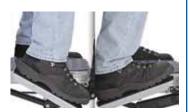

ENGINE CC (HP): 200 (6.5)

STARTING SYSTEM: ProStart System

WEIGHT LBS (KG): 275 (125)

Patented dual foot pedal system for forward and reverse. Stripe without having to PUSH!

Why walk when you can ride? Graco offers two high performance LineDriver attachments to connect to your LineLazer striper to double your striping productivity. The LineDriver and LineDriver HD attachments provide the most innovative, user-friendly ride-on systems for the professional striping contractor.