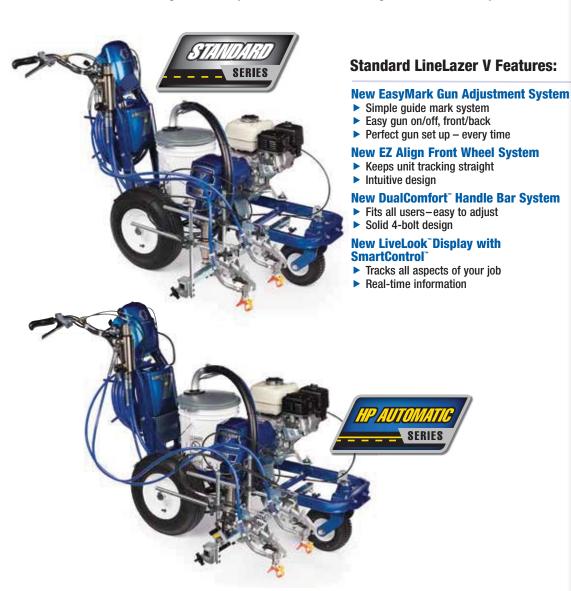

## **HP Automatic Includes All Standard LineLazer V Features PLUS:**

#### **New Automatic, Semi-Automatic Guns**

▶ Push button control for accurate stripes every time

#### **New Auto-Layout II**

- ► Easy to use cuts layout time in half
- ► Exclusive Green Laser Guidance

#### **New Data Logging with J-Log System**

▶ On-board job information for "proof" of completion

#### **New On-Board Power**

▶ 12V battery for all your accessory items

### **Two Gun Systems**