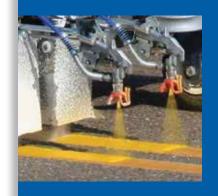

#### Flex Plus<sup>®</sup> Guns

 Industry proven paint guns with LineLazer tips provide precise lines

#### **Rear Gun Mount System**

 Provides straighter long lines—perfect for bike paths, airports and other long line jobs