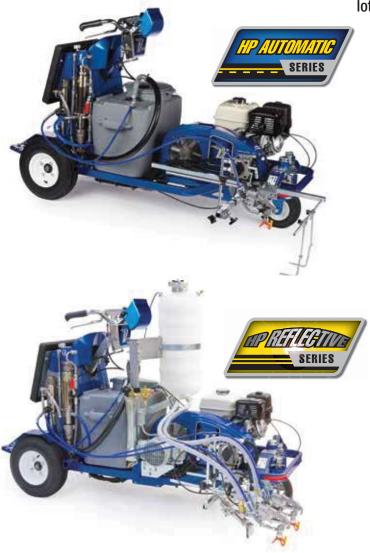

# Self-Propelled System (Patent Pending)

DESCRIPTION LINELAZER V 250SPS HP AUTOMATIC (2-GUN)

PART #

17H467

LINELAZER V 250SPS HP REFLECTIVE (2-GUN UNIT WITH PRESSURIZED BEAD SYSTEM INSTALLED)

• 1 BEAD TANK 17J951

LINELAZER V 250SPS
HP REFLECTIVE
(2-GUN UNIT WITH
PRESSURIZED BEAD
SYSTEM INSTALLED)
• 2 BEAD TANKS

17H469

SPECIFICATIONS MAX TIP SIZE:

0.055 1-Gun 0.039 2-Guns

MAX GPM (LPM): MAX PSI (BAR): 2.5 (9.5) 3300 (227)