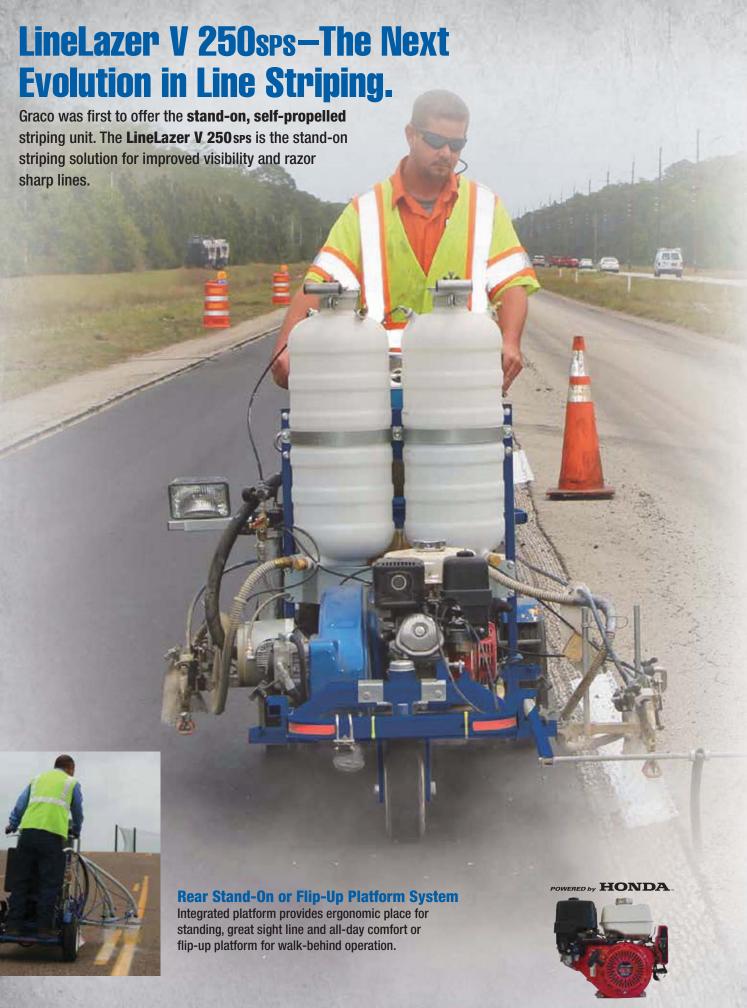

## Stand-On, Self-Propelled

# LineLazer V **250sps**

# Self-Propelled System (Patent Pending)

DESCRIPTION LINELAZER V 250SPS HP AUTOMATIC (2-GUN)

PART #

17H467

LINELAZER V 250SPS HP REFLECTIVE (2-GUN UNIT WITH PRESSURIZED BEAD SYSTEM INSTALLED)

• 1 BEAD TANK 17J951