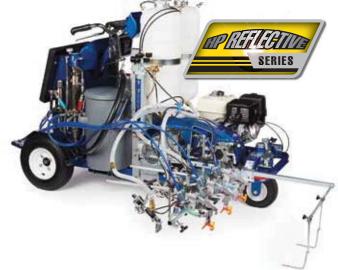

# Self-Propelled System

**DESCRIPTION LINELAZER V 250DC**  PART #

**HP AUTOMATIC** (2 PAINT GUNS)

17H471

**LINELAZER V 250DC HP AUTOMATIC** (3 PAINT GUNS)

17H472

**LINELAZER V 250DC HP REFLECTIVE** (2 PAINT AND BEAD GUNS WITH PRESSURIZED **BEAD SYSTEM; 2 BEAD** TANKS—INSTÁLLED)

17H473

**LINELAZER V 250DC HP REFLECTIVE** (3 PAINT AND BEAD GUNS WITH PRESSURIZED **BEAD SYSTEM; 2 BEAD** TANKS—INSTALLED)

17H474

**SPECIFICATIONS** 

**MAX TIP SIZE:** 

0.055-1 Gun 0.039-2 Guns

MAX GPM (LPM): MAX PSI (BAR):