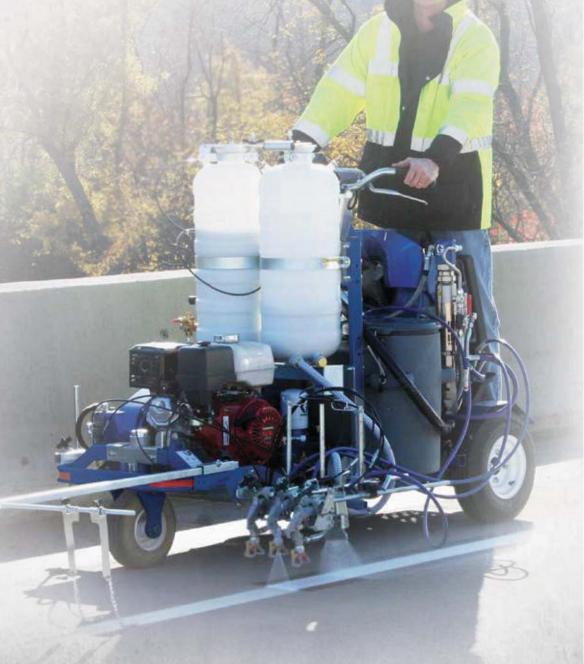

# **Exclusive Dual Color Line Striping System**

Spray two colors simultaneously with Graco's new LineLazer V 250pc. Ideally suited for airports, municipalities, DOTs or anyone who needs to spray highlight lines or other dualcolor striping. The LineLazer V 250pc rewrites line-striping productivity and flexibility by spraying two colors simultaneously in patterns as wide as 36 inches.

# **Exclusive Stand-On Platform**

Provides ergonomic place for standing, great view and all-day comfort

refill less often

**Dual 15-Gallon Paint Hoppers** Simultaneously spray two colors and