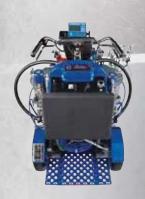

# Self-Propelled System

**DESCRIPTION LINELAZER V 250DC**  PART #

**HP AUTOMATIC** (2 PAINT GUNS)

17H471

**LINELAZER V 250DC HP AUTOMATIC** (3 PAINT GUNS)

17H472

**LINELAZER V 250DC HP REFLECTIVE** (2 PAINT AND BEAD GUNS WITH PRESSURIZED **BEAD SYSTEM; 2 BEAD** TANKS—INSTÁLLED)

# **Exclusive Dual Color Line Striping System**

Spray two colors simultaneously with Graco's new LineLazer V 250pc. Ideally suited for airports, municipalities, DOTs or anyone who needs to spray highlight lines or other dualcolor striping. The LineLazer V 250pc rewrites line-striping productivity and flexibility by spraying two colors simultaneously in patterns as wide as 36 inches.

## **Dual Graco Hydraulic Motors**

No-Stall design provides uniterrupted performance

# **Dual Endurance** Displacement Pumps

Provides precise flow for a wide range of striping materials

# **Exclusive Self-Centering Front Wheel**

Provides simpler operation

# **Exclusive Stand-On Platform**

Provides ergonomic place for standing, great view and all-day comfort

refill less often

**Dual 15-Gallon Paint Hoppers** Simultaneously spray two colors and

# **Front or Rear Gun Mount**

Use up to six guns to create straighter long lines

# **Flex Plus Guns**

Industry proven paint guns provide precise lines

# **Graco Bead Guns**

Reliable design delivers proven performance

# **Dual Bead Tanks**

► Holds up to 240 lbs of beads (120 lbs each)

# **Honda 13 HP GX Engine**

Electric start for ease of use