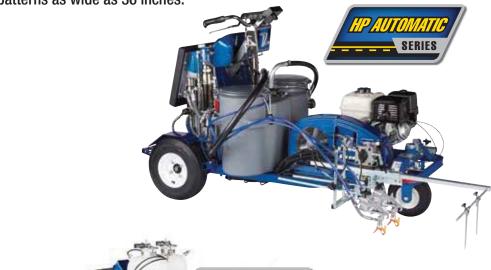

# Self-Propelled System

**DESCRIPTION LINELAZER V 250DC**  PART #

**HP AUTOMATIC** (2 PAINT GUNS)

17H471

**LINELAZER V 250DC HP AUTOMATIC** (3 PAINT GUNS)

17H472

**LINELAZER V 250DC HP REFLECTIVE** (2 PAINT AND BEAD GUNS WITH PRESSURIZED **BEAD SYSTEM; 2 BEAD** TANKS—INSTÁLLED)

17H473

**LINELAZER V 250DC HP REFLECTIVE** (3 PAINT AND BEAD GUNS WITH PRESSURIZED **BEAD SYSTEM; 2 BEAD** TANKS—INSTALLED)

17H474

**SPECIFICATIONS** 

**MAX TIP SIZE:** 

0.055-1 Gun 0.039-2 Guns

MAX GPM (LPM): MAX PSI (BAR):

2.50 (9.5)

**HONDA GX** 

3300 (227)

**ENGINE CC (HP):** 

390 (13) **Electric Start** 

Electric Gun Control—Manual or automatic paint and bead guns with a push of a red button.