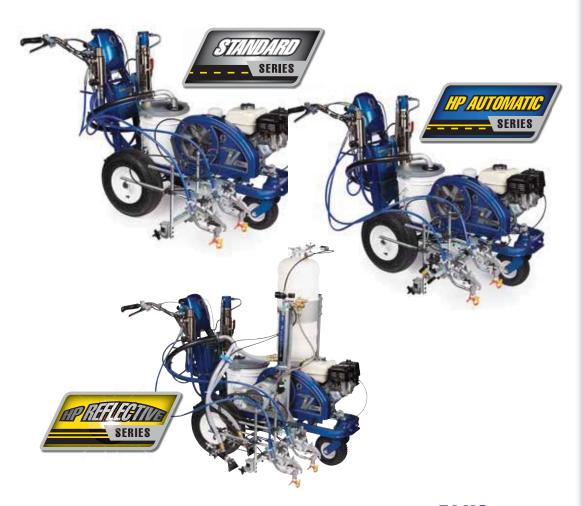

## HP Automatic Series Includes All Standard Features PLUS:

### New Automatic, Semi-Automatic Guns

► Push button control for accurate stripes every time New Auto-Layout II

Easy to use – cuts layout time in half

Exclusive Green Laser Guidance

- New Data Logging with J-Log System
- On-board job information for "proof" of completion
- New On-Board Power
- 12V battery for all your accessory items

## HP Reflective Series Includes All HP Automatic Features **PLUS**:

#### **Pressurized Bead System**

Installed and ready to go

# LineLazer V 200HS

DESCRIPTION PART # LINELAZER V 200HS STANDARD 17H461 (2-GUNS;BOTH MANUAL)

LINELAZER V 200HS HP AUTOMATIC SYSTEM (2-GUNS; 1-AUTOMATIC, 1-MANUAL) (2-GUNS; BOTH AUTOMATIC)

17H463 17H464

LINELAZER V 200HS 17H465 HP REFLECTIVE (2-GUNS; BOTH AUTOMATIC. PRESSURIZED BEADS INSTALLED)